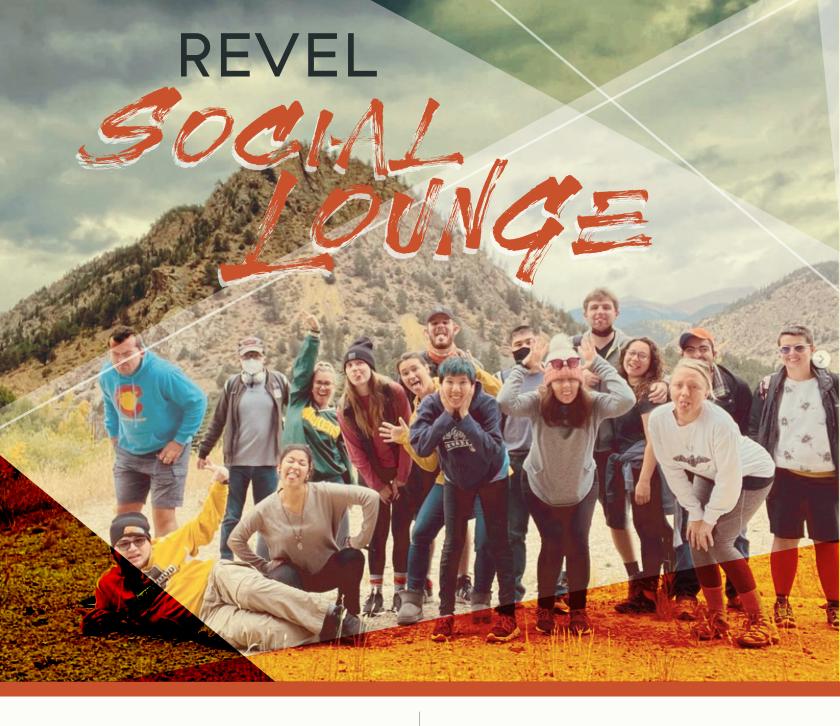

## **WHAT**

The REVEL Lounge is a place to hang out, socialize, and develop friendships. Lounge is a social setting where people with and without disabilities can be themselves, try new things, learn, make friends, and have fun!

### **WHO**

Young adults 14+ with autism and intellectual/developmental disabilities in the Denver Metro area looking for opportunities to enhance skills and connect with others.